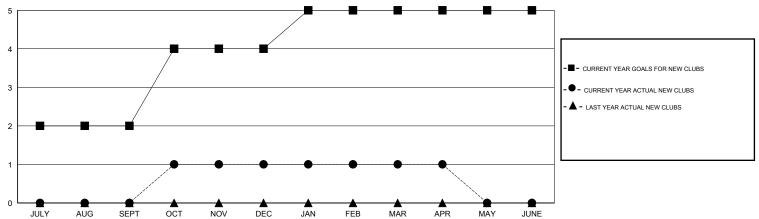

## GOALS AND ACTUAL NEW CLUBS CUMULATIVE

ASSESSMENT DATA

| ■-  | CURRENT YEAR GOALS FOR NEW |
|-----|----------------------------|
| EMB | ERS                        |

CURRENT YEAR ACTUAL MEMBERS

- LAST YEAR ACTUAL MEMBERS