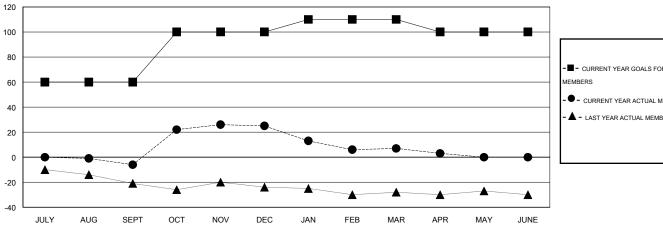

## GOALS AND ACTUAL NEW CLUBS CUMULATIVE

ASSESSMENT DATA

| ■-  | CURRENT YEAR GOALS FOR NEW |
|-----|----------------------------|
| EMB | ERS                        |

CURRENT YEAR ACTUAL MEMBERS

- LAST YEAR ACTUAL MEMBERS